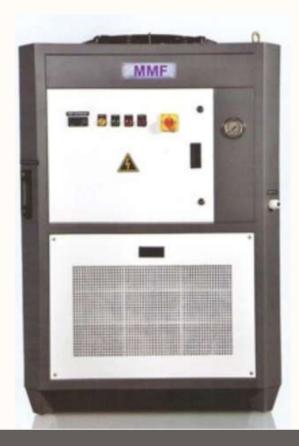

## WATER/OIL CHILLER

| Model    | <b>Cooling Capacity</b> | Refrigerant | Flow Rate / Pressure | Input Voltage      | Condensor  | Evaporator |
|----------|-------------------------|-------------|----------------------|--------------------|------------|------------|
| MMF -SWC | 1500 Kcal/hr            | R134A       | 7.5 lpm @ 2.5 bar    | 1Ph 230 V 50 Hz AC | Air Cooled | ВРНЕ       |
|          | 3000 Kcal/hr            | R134A       | 10 lpm @ 2.5 bar     | 3Ph 415 V 50 Hz AC | Air Cooled | BPHE       |
|          | 6000 Kcal/hr            | R407C       | 20 lpm @ 2.5 bar     | 3Ph 415 V 50 Hz AC | Air Cooled | ВРНЕ       |
|          | 9000 Kcal/hr            | R407C       | 30 lpm @ 2.5 bar     | 3Ph 415 V 50 Hz AC | Air Cooled | BPHE       |
| MMF -MWC | 15000 Kcal/hr           | R407C       | 50 lpm @ 2.5 bar     | 3Ph 415 V 50 Hz AC | Air Cooled | BPHE       |
|          | 90000 Kcal/hr           | R407C       | 300 lpm @ 2.5 bar    | 3Ph 415 V 50 Hz AC | Air Cooled | врне       |
| MMF -LWC | 300000 Kcal/hr          | R407C       | 1000 lpm @ 2.5 bar   | 3Ph 415 V 50 Hz AC | Air Cooled | BPHE       |

Water chillers produce process water necessary to cool critical industrial equipment. These chillers have applications across various industries, including machine tools, chemicals, induction heating, XRD/XRF spectrometers, plastics, and medical equipment. We offer water chillers tailored to your applications, understanding that the chiller we supply will be an integral part of your process.