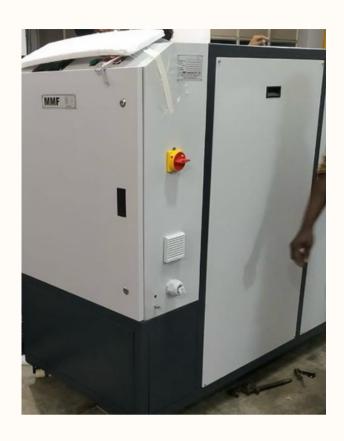

# TEMPERATURE CONTROLLED UNIT

| MODEL NAME  | FLOW RATE | INPUT VOLTAGE | CURRENT |
|-------------|-----------|---------------|---------|
| MMF-TCU-50  | 50LPM     | 3Ph 415V 50Hz | 18AMPS  |
| MMF-TCU-100 | 100LPM    | 3Ph 415V 50Hz | 26AMPS  |
| MMF-TCU-150 | 150LPM    | 3Ph 415V 50Hz | 31AMPS  |
| MMF-TCU-200 | 200LPM    | 3Ph 415V 50Hz | 36AMPS  |
| MMF-TCU-250 | 250LPM    | 3Ph 415V 50Hz | 44AMPS  |
| MMF-TCU-400 | 400LPM    | 3Ph 415V 50Hz | 70AMPS  |
| MMF-TCU-500 | 500LPM    | 3Ph 415V 50Hz | 81AMPS  |
| MMF-TCU-600 | 600LPM    | 3Ph 415V 50Hz | 93AMPS  |

An industrial temperature-controlled unit, often referred to as an industrial temperature control system or unit, is a piece of equipment used in various industrial processes to regulate and maintain specific temperature conditions within a controlled environment. These units are designed to provide precise temperature control, typically within a specific range, to ensure that industrial processes or equipment operate optimally and consistently.

Industrial temperature-controlled units can be used in a wide range of applications across industries such as manufacturing, pharmaceuticals, rubber mixing, food processing, chemical production, and more.